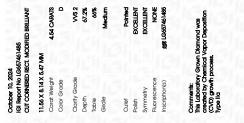

#### LABORATORY GROWN DIAMOND REPORT

| October 10, 2024        |                                                |
|-------------------------|------------------------------------------------|
| IGI Report Number       | LG657461485                                    |
| Description             | LABORATORY GROWN DIAMOND                       |
| Shape and Cutting Style | CUT CORNERED RECTANGULAR<br>MODIFIED BRILLIANT |
| Measurements            | 11.56 X 8.14 X 5.47 MM                         |
| GRADING RESULTS         |                                                |
| Carat Weight            | 4.54 CARATS                                    |
| Color Grade             | D                                              |
|                         |                                                |

VVS 2

#### ADDITIONAL GRADING INFORMATION

Clarity Grade

| Polish         | EXCELLENT       |
|----------------|-----------------|
| Symmetry       | EXCELLENT       |
| Fluorescence   | NONE            |
| Inscription(s) | 131 LG657461485 |

Comments: This Laboratory Grown Diamond was created by Chemical Vapor Deposition (CVD) growth process. . Type Ila

# October 10, 2024

| IGI Report Number       | LG657461485                                       |
|-------------------------|---------------------------------------------------|
| Description LAB         | ORATORY GROWN DIAMOND                             |
| Shape and Cutting Style | CUT CORNERED<br>RECTANGULAR MODIFIED<br>BRILLIANT |
| Measurements            | 11.56 X 8.14 X 5.47 MM                            |
| GRADING RESULTS         |                                                   |
| Carat Weight            | 4.54 CARATS                                       |
| Color Grade             | D                                                 |
| Clarity Grade           | VVS 2                                             |
|                         |                                                   |
|                         |                                                   |
|                         |                                                   |

#### ADDITIONAL GRADING INFORMATION

| Polish                                                                           | EXCELLENT       |
|----------------------------------------------------------------------------------|-----------------|
| Symmetry                                                                         | EXCELLENT       |
| Fluorescence                                                                     | NONE            |
| Inscription(s)                                                                   | (G) LG657461485 |
| Comments: This Laboratory of<br>created by Chemical Vapo<br>process.<br>Type IIa |                 |