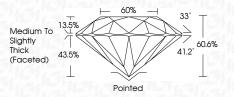

|                                |                           |                      |          |
|------------------------|--------------------------------|---------------------------|----------------------|----------|
| IF                     | VVS <sup>1 - 2</sup>           | VS <sup>1-2</sup>         | SI 1-2               | I 1-3    |
| Internally<br>Flawless | Very Very<br>Slightly Included | Very<br>Slightly Included | Slightly<br>Included | Included |



© IGI 2020, International Gemological Institute

FD - 10 20





October 5, 2024

IGI Report Number LG657461568

Description LABORATORY GROWN DIAMOND

Shape and Cutting Style ROUND BRILLIANT

Measurements 6.63 - 6.65 X 4.03 MM

**GRADING RESULTS** 

Carat Weight 1.09 CARAT

Color Grade E
Clarity Grade VV\$ 2

Cut Grade IDEAL



#### ADDITIONAL GRADING INFORMATION

Polish **EXCELLENT** 

Symmetry **EXCELLENT**Fluorescence **NONE** 

Inscription(s) IG657461568

Comments: This Laboratory Grown Diamond was created by Chemical Vapor Deposition (CVD) growth process.

Type IIa