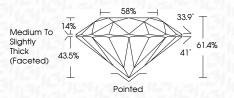

|                           |                      |          |
|------------------------|--------------------------------|---------------------------|----------------------|----------|
| IF                     | WS <sup>1-2</sup>              | VS <sup>1-2</sup>         | SI 1-2               | I 1-3    |
| Internally<br>Flawless | Very Very<br>Slightly Included | Very<br>Slightly Included | Slightly<br>Included | Included |



Light

Very Light

© IGI 2020, International Gemological Institute

FD - 10 20





October 5, 2024

IGI Report Number LG657461575

Description LABORATORY GROWN DIAMOND

Shape and Cutting Style ROUND BRILLIANT

Measurements 6.56 - 6.60 X 4.04 MM

**GRADING RESULTS** 

Carat Weight 1.08 CARAT

Color Grade E
Clarity Grade VV\$ 2

Cut Grade IDEAL



#### ADDITIONAL GRADING INFORMATION

Polish EXCELLENT
Symmetry EXCELLENT

Fluorescence NONE

Inscription(s) (G) LG657461575

Comments: This Laboratory Grown Diamond was created by Chemical Vapor Deposition (CVD) growth

process. Type IIa