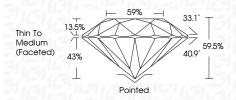

|                                |                           |                      |          |
|------------------------|--------------------------------|---------------------------|----------------------|----------|
| IF                     | VVS <sup>1 - 2</sup>           | VS <sup>1-2</sup>         | SI 1-2               | I 1-3    |
| Internally<br>Flawless | Very Very<br>Slightly Included | Very<br>Slightly Included | Slightly<br>Included | Included |



© IGI 2020, International Gemological Institute

FD - 10 20





October 5, 2024

IGI Report Number LG657461577

Description LABORATORY GROWN DIAMOND

Shape and Cutting Style ROUND BRILLIANT

Measurements 6.64 - 6.66 X 3.96 MM

**GRADING RESULTS** 

Carat Weight 1.06 CARAT

Color Grade E
Clarity Grade VV\$ 2

Cut Grade IDEAL



#### ADDITIONAL GRADING INFORMATION

Polish EXCELLENT
Symmetry EXCELLENT

Fluorescence NONE

(国) LG657461577

Comments: This Laboratory Grown Diamond was created by Chemical Vapor Deposition (CVD) growth

process. Type IIa

Inscription(s)