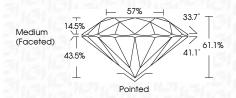

| G H I J                        | Faint                     | Very Light           | Light    |
|------------------------|--------------------------------|---------------------------|----------------------|----------|
| <b>CLARITY</b>         | VVS <sup>1 - 2</sup>           | VS <sup>1 - 2</sup>       | SI 1-2               | 11-3     |
| Internally<br>Flawless | Very Very<br>Slightly Included | Very<br>Slightly Included | Slightly<br>Included | Included |



© IGI 2020, International Gemological Institute

FD - 10 20





October 8, 2024

IGI Report Number LG657461587

Description LABORATORY GROWN DIAMOND

Measurements 6.62 - 6.65 X 4.05 MM

ROUND BRILLIANT

IDEAL

**GRADING RESULTS** 

Shape and Cutting Style

Carat Weight 1.09 CARAT

Color Grade D
Clarity Grade VS 1

Cut Grade



#### ADDITIONAL GRADING INFORMATION

Polish EXCELLENT
Symmetry EXCELLENT

Fluorescence NONE

Inscription(s) (AG) LG657461587 Comments: This Laboratory Grown Diamond was

created by Chemical Vapor Deposition (CVD) growth process.

Type IIa