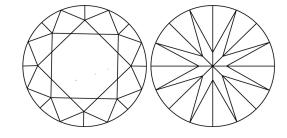

# **ELECTRONIC COPY**

### LABORATORY GROWN DIAMOND REPORT

October 8, 2024

IGI Report Number LG657461587

Description LABORATORY GROWN DIAMOND

Shape and Cutting Style ROUND BRILLIANT

Measurements 6.62 - 6.65 X 4.05 MM

**GRADING RESULTS** 

Carat Weight 1.09 CARAT

Color Grade

D

Clarity Grade VS 1

Cut Grade IDEAL

### ADDITIONAL GRADING INFORMATION

Polish **EXCELLENT** 

Symmetry **EXCELLENT** 

Fluorescence NONE

Inscription(s) (ASI) LG657461587

Comments: This Laboratory Grown Diamond was created by Chemical Vapor Deposition (CVD) growth

process. Type IIa

## LG657461587

Report verification at igi.org

### **PROPORTIONS**





Sample Image Used

#### **CLARITY CHARACTERISTICS**



## **KEY TO SYMBOLS**

Red symbols indicate internal characteristics. Green symbols indicate external characteristics.

### **COLOR**

| DEF                    | G H I J                        | Faint                     | Very Light           | Light    |
|------------------------|--------------------------------|---------------------------|----------------------|----------|
| <b>CLARITY</b>         | VVS <sup>1 - 2</sup>           | VS <sup>1 - 2</sup>       | SI 1-2               | 11-3     |
| Internally<br>Flawless | Very Very<br>Slightly Included | Very<br>Slightly Included | Slightly<br>Included | Included |



© IGI 2020, International Gemological Institute

FD - 10 20





October 8, 2024

IGI Report Number LG657461587

Description LABORATORY GROWN DIAMOND

Measurements 6.62 - 6