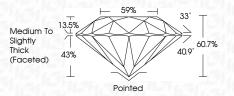

CLARITY                |                                |                           |                      |          |
|------------------------|--------------------------------|---------------------------|----------------------|----------|
| IF                     | VVS <sup>1 - 2</sup>           | VS <sup>1-2</sup>         | SI 1-2               | I 1-3    |
| Internally<br>Flawless | Very Very<br>Slightly Included | Very<br>Slightly Included | Slightly<br>Included | Included |



© IGI 2020, International Gemological Institute

FD - 10 20





IGI Report Number LG657461617

Description LABORATORY GROWN DIAMOND

Shape and Cutting Style ROUND BRILLIANT

Measurements 6.52 - 6.58 X 3.97 MM

**GRADING RESULTS** 

Carat Weight 1.05 CARAT

Color Grade Ε Clarity Grade VVS 2

Cut Grade IDEAL



#### ADDITIONAL GRADING INFORMATION

**EXCELLENT** Polish

**EXCELLENT** Symmetry NONE Fluorescence

(国) LG657461617 Inscription(s)

Comments: This Laboratory Grown Diamond was created by Chemical Vapor Deposition (CVD) growth process.

Type IIa