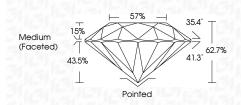

# 

| October 8, 2024     |                          |
|---------------------|--------------------------|
| IGI Report Number   | LG657461674              |
| Description         | LABORATORY GROWN DIAMOND |
| Shape and Cutting S | Style ROUND BRILLIANT    |
| Measurements        | 6.85 - 6.88 X 4.30 MM    |
| GRADING RESULTS     |                          |
| Carat Weight        | 1.25 CARAT               |
| Color Grade         | Inclusion F              |
| Clarity Grade       | VVS 1                    |
| Cut Grade           | EXCELLENT                |
|                     |                          |

#### ADDITIONAL GRADING INFORMATION

| Polish                                                                        | EXCELLENT      |
|-------------------------------------------------------------------------------|----------------|
| Symmetry                                                                      | EXCELLENT      |
| Fluorescence                                                                  | NONE           |
| Inscription(s)                                                                | 低到 LG657461674 |
| Comments: This Laboratory<br>created by Chemical Vapa<br>process.<br>Type IIa |                |