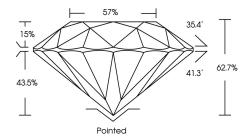

# PROPORTIONS 57%

**CLARITY CHARACTERISTICS** 

Medium

(Faceted)

| October 8, 2024         |                          |  |
|-------------------------|--------------------------|--|
| IGI Report Number       | LG657461674              |  |
| Description             | LABORATORY GROWN DIAMOND |  |
| Shape and Cutting Style | ROUND BRILLIANT          |  |
| Measurements            | 6.85 - 6.88 X 4.30 MM    |  |
| GRADING RESULTS         |                          |  |
| Carat Weight            | 1.25 CARAT               |  |
| Color Grade             | 빗려놓았어?                   |  |
| Clarity Grade           | VVS 1                    |  |
| Cut Grade               | EXCELLENT                |  |
| ADDITIONAL GRADING I    | NFORMATION               |  |
| Polish                  | EXCELLENT                |  |
|                         |                          |  |