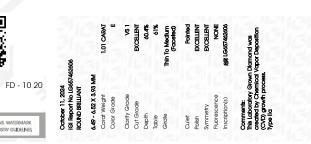

### LABORATORY GROWN DIAMOND REPORT

October 11, 2024

IGI Report Number LG657462606

Description LABORATORY GROWN DIAMOND

Shape and Cutting Style ROUND BRILLIANT

Measurements 6.49 - 6.52 X 3.93 MM

**GRADING RESULTS** 

Carat Weight 1.01 CARAT

Color Grade

Clarity Grade VS 1

Cut Grade **EXCELLENT** 

### ADDITIONAL GRADING INFORMATION

**EXCELLENT** Polish

Symmetry **EXCELLENT** 

NONE Fluorescence

(写) LG657462606 Inscription(s)

Comments: This Laboratory Grown Diamond was created by Chemical Vapor Deposition (CVD) growth

process. Type IIa

October 11, 2024

IGI Report Number LG657462606 Description LABORATORY GROWN DIAMOND

Shape and Cutting Style ROUND BRILLIANT

Measurements 6.49 - 6.52 X 3.93 MM

**GRADING RESULTS** 

Carat Weight 1.01 CARAT

Color Grade Clarity Grade VS 1

Cut Grade **EXCELLENT** 

#### ADDITIONAL GRADING INFORMATION

Polish **EXCELLENT** 

**EXCELLENT** Symmetry Fluorescence NONE (159) LG657462606 Inscription(s)

Comments: This Laboratory Grown Diamond was created by Chemical Vapor Deposition (CVD) growth process.

Type IIa