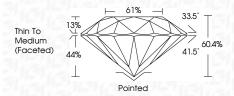

|   |     |                   |            |       |
| IF         |   | W         | S 1 - 2 |   | V   | /S <sup>1-2</sup> | SI 1-2     | 1 - 3 |
| Internally |   | Very Very |         |   | ery | Slightly          | Included   |       |



© IGI 2020, International Gemological Institute

THIS DOCUMENT WAS PRODUCED WITH THE FOLLOWING SECURITY MEASURES: SPECIAL DOCUMENT PAPER, INK SCREENS, WATERMARK
BACKGROUND DESIGNS, HOLOGRAM AND OTHER SECURITY FEATURES NOT LISTED AND DO EXCRED DOCUMENT SECURITY INDUSTRY GUIDELINES.



October 11, 2024

IGI Report Number LG657462606 Description LABORATORY GROWN DIAMOND

Shape and Cutting Style ROUND BRILLIANT

Measurements 6.49 - 6.52 X 3.93 MM

**GRADING RESULTS** 

Carat Weight 1.01 CARAT

Color Grade Clarity Grade VS 1

Cut Grade **EXCELLENT** 



#### ADDITIONAL GRADING INFORMATION

Polish **EXCELLENT** 

**EXCELLENT** Symmetry Fluorescence NONE (159) LG657462606 Inscription(s)

Comments: This Laboratory Grown Diamond was created by Chemical Vapor Deposition (CVD) growth process.

Type IIa