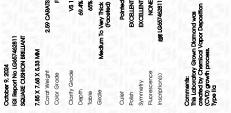

## October 9, 2024

| 0010001 7, 2024         |                          |
|-------------------------|--------------------------|
| IGI Report Number       | LG657462811              |
| Description LAB         | ORATORY GROWN DIAMOND    |
| Shape and Cutting Style | SQUARE CUSHION BRILLIANT |
| Measurements            | 7.85 X 7.68 X 5.33 MM    |
| GRADING RESULTS         |                          |
| Carat Weight            | 2.59 CARATS              |
| Color Grade             | F                        |
| Clarity Grade           | VS 1                     |
|                         |                          |

#### ADDITIONAL GRADING INFORMATION

| Polish                                                                           | EXCELLENT       |
|----------------------------------------------------------------------------------|-----------------|
| Symmetry                                                                         | EXCELLENT       |
| Fluorescence                                                                     | NONE            |
| Inscription(s)                                                                   | (G) LG657462811 |
| Comments: This Laboratory (<br>created by Chemical Vapor<br>process.<br>Type IIa |                 |

Comments: This Laboratory Grown Diamond was created by Chemical Vapor Deposition (CVD) growth process. Type IIa