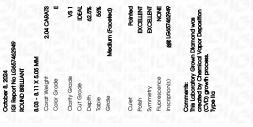

# PROPORTIONS

**CLARITY CHARACTERISTICS** 

| October 8, 2024         |                          |
|-------------------------|--------------------------|
| IGI Report Number       | LG657462949              |
| Description             | LABORATORY GROWN DIAMOND |
| Shape and Cutting Style | ROUND BRILLIANT          |
| Measurements            | 8.03 - 8.11 X 5.05 MM    |
| GRADING RESULTS         |                          |
| Carat Weight            | 2.04 CARATS              |
| Color Grade             | I CHOICE I CHOICE        |
| Clarity Grade           | VS 1                     |
| Cut Grade               | IDEAL                    |
|                         |                          |

## ADDITIONAL GRADING INFORMATION

| Polish         | EXCELLENT        |
|----------------|------------------|
| Symmetry       | EXCELLENT        |
| Fluorescence   | NONE             |
| Inscription(s) | 1371 LG657462949 |

Comments: This Laboratory Grown Diamond was created by Chemical Vapor Deposition (CVD) growth process. Type IIa

LG657462949

Report verification at igi.org

# October 8, 2024

| 0010001 0, 2024   |                          |
|-------------------|--------------------------|
| IGI Report Number | LG657462949              |
| Description       | LABORATORY GROWN DIAMOND |
| Shape and Cutting | Style ROUND BRILLIANT    |
| Measurements      | 8.03 - 8.11 X 5.05 MM    |
| GRADING RESULTS   | 8                        |
| Carat Weight      | 2.04 CARATS              |
| Color Grade       | E                        |
| Clarity Grade     | VS 1                     |
| Cut Grade         | IDEAL                    |
|                   |                          |

### ADDITIONAL GRADING INFORMATION

| Polish                                                                        | EXCELLENT        |
|-------------------------------------------------------------------------------|------------------|
| Symmetry                                                                      | EXCELLENT        |
| Fluorescence                                                                  | NONE             |
| Inscription(s)                                                                | 1691 LG657462949 |
| Comments: This Laboratory<br>created by Chemical Vapo<br>process.<br>Type IIa |                  |