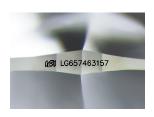

| Polish         | EXCELLENT            |
|----------------|----------------------|
| Symmetry       | EXCELLENT            |
| Fluorescence   | NONE                 |
| Inscription(s) | <b>北</b> LG657463157 |

#### ADDITIONAL GRADING INFORMATION

| Polish                                                                                                             | EXCELLENT               |
|--------------------------------------------------------------------------------------------------------------------|-------------------------|
| Symmetry                                                                                                           | EXCELLENT               |
| Fluorescence                                                                                                       | NONE                    |
| nscription(s)                                                                                                      | (G) LG657463157         |
| Comments: As Grown - No in<br>treatment.<br>This Laboratory Grown Diamc<br>Pressure High Temperature (H<br>Type II | and was created by High |
|                                                                                                                    |                         |