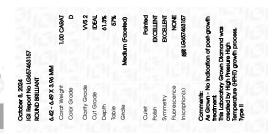

# PROPORTIONS

**CLARITY CHARACTERISTICS** 

**KEY TO SYMBOLS** 

Red symbols indicate internal characteristics.

Green symbols indicate external characteristics.

| October 8, 2024         |                          |
|-------------------------|--------------------------|
| IGI Report Number       | LG657463157              |
| Description             | LABORATORY GROWN DIAMOND |
| Shape and Cutting Style | ROUND BRILLIANT          |
| Measurements            | 6.42 - 6.49 X 3.96 MM    |
| GRADING RESULTS         |                          |
| Carat Weight            | 1.00 CARAT               |
| Color Grade             | D                        |
| Clarity Grade           | VVS 2                    |
| Cut Grade               | IDEAL                    |
| ADDITIONAL GRADING I    | NFORMATION               |

| Polish         | EXCELLENT            |
|----------------|----------------------|
| Symmetry       | EXCELLENT            |
| Fluorescence   | NONE                 |
| Inscription(s) | <b>北</b> LG657463157 |

Comments: As Grown - No indication of post-growth treatment.

This Laboratory Grown Diamond was created by High Pressure High Temperature (HPHT) growth process. Type II

LG657463157

Report verification at igi.org

## October 8, 2024

| 0010001 0, 2024   |                          |
|-------------------|--------------------------|
| IGI Report Number | LG657463157              |
| Description       | LABORATORY GROWN DIAMOND |
| Shape and Cutting | Style ROUND BRILLIANT    |
| Measurements      | 6.42 - 6.49 X 3.96 MM    |
| GRADING RESULTS   |                          |
| Carat Weight      | 1.00 CARAT               |
| Color Grade       | D                        |
| Clarity Grade     | VVS 2                    |
| Cut Grade         | IDEAL                    |
|                   |                          |

LABORATORY GROWN DIAMOND REPORT

57% 34 14.59 Medium (Faceted) 61.3% 40.9° 43% Pointed

#### ADDITIONAL GRADING INFORMATION

| Polish                                                                                                             | EXCELLENT               |
|--------------------------------------------------------------------------------------------------------------------|-------------------------|
| Symmetry                                                                                                           | EXCELLENT               |
| Fluorescence                                                                                                       | NONE                    |
| nscription(s)                                                                                                      | (G) LG657463157         |
| Comments: As Grown - No in<br>treatment.<br>This Laboratory Grown Diamc<br>Pressure High Temperature (H<br>Type II | and was created by High |
|                                                                                                                    |                         |