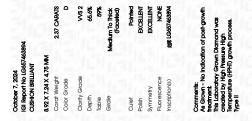

#### LABORATORY GROWN DIAMOND REPORT

| October 7, 2024         |                          |
|-------------------------|--------------------------|
| IGI Report Number       | LG657463894              |
| Description             | LABORATORY GROWN DIAMOND |
| Shape and Cutting Style | CUSHION BRILLIANT        |
| Measurements            | 8.92 X 7.24 X 4.75 MM    |
| GRADING RESULTS         |                          |
| Carat Weight            | 2.37 CARATS              |
| Color Grade             | D                        |

VVS 2

#### ADDITIONAL GRADING INFORMATION

| Polish         | EXCELLENT       |
|----------------|-----------------|
| Symmetry       | EXCELLENT       |
| Fluorescence   | NONE            |
| Inscription(s) | 131 LG657463894 |

Comments: As Grown - No indication of post-growth treatment.

This Laboratory Grown Diamond was created by High Pressure High Temperature (HPHT) growth process. Type II

## October 7, 2024

| 00100017,2024     |                          |
|-------------------|--------------------------|
| IGI Report Number | LG657463894              |
| Description       | LABORATORY GROWN DIAMOND |
| Shape and Cutting | Style CUSHION BRILLIANT  |
| Measurements      | 8.92 X 7.24 X 4.75 MM    |
| GRADING RESULTS   | 3                        |
| Carat Weight      | 2.37 CARATS              |
| Color Grade       | D                        |
| Clarity Grade     | VVS 2                    |
|                   |                          |

#### ADDITIONAL GRADING INFORMATION

| EXCELLENT                                                                                                                                                                           |  |  |
|-------------------------------------------------------------------------------------------------------------------------------------------------------------------------------------|--|--|
| EXCELLENT                                                                                                                                                                           |  |  |
| NONE                                                                                                                                                                                |  |  |
| (157) LG657463894                                                                                                                                                                   |  |  |
| Comments: As Grown - No indication of post-growth<br>treatment.<br>This Laboratory Grown Diamond was created by High<br>Pressure High Temperature (HPHT) growth process.<br>Type II |  |  |
|                                                                                                                                                                                     |  |  |