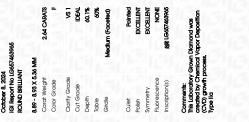

### October 8, 2024

| IGI Report Number          | LG657463965              |
|----------------------------|--------------------------|
| Description                | LABORATORY GROWN DIAMOND |
| Shape and Cutting Style    | ROUND BRILLIANT          |
| Measurements               | 8.89 - 8.93 X 5.36 MM    |
| GRADING RESULTS            |                          |
| Carat Weight               | 2.64 CARATS              |
| Color Grade                | IC IC IS IC ICI OF       |
| Clarity Grade              | VS 1                     |
| Cut Grade                  | IDEAL                    |
| ADDITIONAL GRADING I       | NFORMATION               |
| service and the service of |                          |

| Polish                                   | EXCELLENT           |
|------------------------------------------|---------------------|
| Symmetry                                 | EXCELLENT           |
| Fluorescence                             | NONE                |
| Inscription(s)                           | 131 LG657463965     |
| Carena anta, Thia Lala avaitary (Cray, m | Disease and surgers |

Comments: This Laboratory Grown Diamond was created by Chemical Vapor Deposition (CVD) growth process. Type IIa

LG657463965 Report verification at igi.org

# October 8, 2024

| 0010001 0, 2024     |                          |
|---------------------|--------------------------|
| IGI Report Number   | LG657463965              |
| Description         | LABORATORY GROWN DIAMOND |
| Shape and Cutting S | Style ROUND BRILLIANT    |
| Measurements        | 8.89 - 8.93 X 5.36 MM    |
| GRADING RESULTS     |                          |
| Carat Weight        | 2.64 CARATS              |
| Color Grade         | F                        |
| Clarity Grade       | VS 1                     |
| Cut Grade           | IDEAL                    |
|                     |                          |

#### ADDITIONAL GRADING INFORMATION

| Polish                                                                          | EXCELLENT        |
|---------------------------------------------------------------------------------|------------------|
| Symmetry                                                                        | EXCELLENT        |
| Fluorescence                                                                    | NONE             |
| Inscription(s)                                                                  | 1651 LG657463965 |
| Comments: This Laboratory (<br>created by Chemical Vapo<br>process.<br>Type IIa |                  |