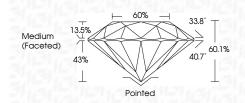

|                |
|                        |                                | CONTRACTOR DE LA CONTRACT |                      |                |

# October 8, 2024

| 0010001 0, 2024     |                          |
|---------------------|--------------------------|
| IGI Report Number   | LG657463965              |
| Description         | LABORATORY GROWN DIAMOND |
| Shape and Cutting S | Style ROUND BRILLIANT    |
| Measurements        | 8.89 - 8.93 X 5.36 MM    |
| GRADING RESULTS     |                          |
| Carat Weight        | 2.64 CARATS              |
| Color Grade         | F                        |
| Clarity Grade       | VS 1                     |
| Cut Grade           | IDEAL                    |
|                     |                          |



#### ADDITIONAL GRADING INFORMATION

| Polish                                                                          | EXCELLENT        |
|---------------------------------------------------------------------------------|------------------|
| Symmetry                                                                        | EXCELLENT        |
| Fluorescence                                                                    | NONE             |
| Inscription(s)                                                                  | 1651 LG657463965 |
| Comments: This Laboratory (<br>created by Chemical Vapo<br>process.<br>Type IIa |                  |