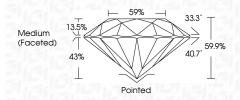

-------------------------|----------------------|----------|
| CLARITY                | 1 |                                |     |   |                           |                      |          |
| IF                     |   | VVS <sup>1 - 2</sup>           |     |   | VS <sup>1-2</sup>         | SI 1-2               | 1 1 - 3  |
| Internally<br>Flawless |   | Very Very<br>Slightly Included |     |   | Very<br>Slightly Included | Slightly<br>Included | Included |



© IGI 2020, International Gemological Institute

FD - 10 20





October 8, 2024

IGI Report Number LG657463966

Description LABORATORY GROWN DIAMOND

Shape and Cutting Style ROUND BRILLIANT

Measurements 8.90 - 8.95 X 5.36 MM

**GRADING RESULTS** 

Carat Weight 2.63 CARATS

Color Grade F

Clarity Grade VVS 2
Cut Grade IDEAL



#### ADDITIONAL GRADING INFORMATION

Polish EXCELLENT
Symmetry EXCELLENT

Fluorescence NONE
Inscription(s) (167) LG657463966

Comments: This Laboratory Grown Diamond was created by Chemical Vapor Deposition (CVD) growth process.

Type IIa