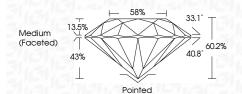

---|--------------------------------|---|----|----------------------------|------------------------|----------|
| CLA     | RITY |                                |   |    |                            |                        |          |
| IF      |      | VVS <sup>1 - 2</sup>           |   |    | VS 1-2                     | SI 1-2                 | I 1-3    |
| Interno |      | Very Very<br>Slightly Included |   |    | Very<br>d Slightly Include | Slightly<br>d Included | Included |



© IGI 2020, International Gemological Institute

FD - 10 20





IGI Report Number LG657464289 Description LABORATORY GROWN DIAMOND

Shape and Cutting Style ROUND BRILLIANT

Measurements 7.06 - 7.08 X 4.26 MM

**GRADING RESULTS** 

Carat Weight 1.29 CARAT

Color Grade Ε Clarity Grade VS 1 Cut Grade IDEAL



#### ADDITIONAL GRADING INFORMATION

Polish **EXCELLENT** 

**EXCELLENT** Symmetry Fluorescence NONE

(159) LG657464289 Inscription(s)

Comments: This Laboratory Grown Diamond was created by Chemical Vapor Deposition (CVD) growth process.

Type IIa