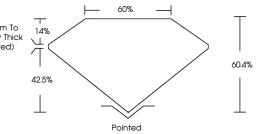

# PROPORTIONS

1670 LG657464848

Sample Image Used

Inscription(s)

14%

42.5%

ADDITIONAL GRADING INFORMATION

Comments: This Laboratory Grown Diamond was created by Chemical Vapor Deposition (CVD) growth process. Type IIa

EXCELLENT

(G) LG657464848

NONE

16.90 X 10.93 X 6.60 MM

LABORATORY GROWN DIAMOND

60% —

Pointed

L\_\_\_\_

October 8, 2024

Description

Measurements

Carat Weight

Color Grade

Clarity Grade

Medium To Slightly

(Faceted)

Thick

Polish

Symmetry Fluorescence

GRADING RESULTS

IGI Report Number

Shape and Cutting Style