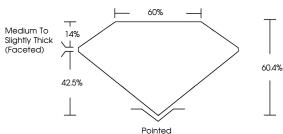

# PROPORTIONS

1670 LG657464848

Sample Image Used

Inscription(s)

14%

42.5%

ADDITIONAL GRADING INFORMATION

Comments: This Laboratory Grown Diamond was created by Chemical Vapor Deposition (CVD) growth process. Type IIa

EXCELLENT

(G) LG657464848

NONE

16.90 X 10.93 X 6.60 MM

LABORATORY GROWN DIAMOND

60% —

Pointed

L\_\_\_\_

October 8, 2024

Description

Measurements

Carat Weight

Color Grade

Clarity Grade

Medium To Slightly

(Faceted)

Thick

Polish

Symmetry Fluorescence

GRADING RESULTS

IGI Report Number

Shape and Cutting Style