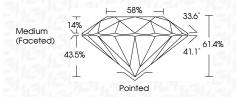

|                                |                           |                      |          |
|------------------------|--------------------------------|---------------------------|----------------------|----------|
| IF                     | VVS <sup>1 - 2</sup>           | VS <sup>1-2</sup>         | SI 1-2               | I 1-3    |
| Internally<br>Flawless | Very Very<br>Slightly Included | Very<br>Slightly Included | Slightly<br>Included | Included |



© IGI 2020, International Gemological Institute

FD - 10 20





October 7, 2024

IGI Report Number LG657465034

Description LABORATORY GROWN DIAMOND

Shape and Cutting Style ROUND BRILLIANT 7.52 - 7.55 X 4.63 MM

Measurements

**GRADING RESULTS** 

Carat Weight 1.61 CARAT

Color Grade Clarity Grade VS 1

IDEAL

Cut Grade



#### ADDITIONAL GRADING INFORMATION

**EXCELLENT** Polish

**EXCELLENT** Symmetry

NONE Fluorescence (159) LG657465034 Inscription(s)

Comments: This Laboratory Grown Diamond was created by Chemical Vapor Deposition (CVD) growth

process. Type IIa