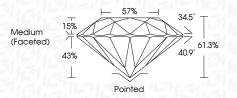

| G H I J                        | Faint                     | Very Light           | Light    |
|------------------------|--------------------------------|---------------------------|----------------------|----------|
| <b>CLARITY</b>         | VVS <sup>1 - 2</sup>           | VS <sup>1 - 2</sup>       | SI 1-2               | 11-3     |
| Internally<br>Flawless | Very Very<br>Slightly Included | Very<br>Slightly Included | Slightly<br>Included | Included |



© IGI 2020, International Gemological Institute

FD - 10 20





October 8, 2024

IGI Report Number LG657465485

Description LABORATORY GROWN DIAMOND

Shape and Cutting Style ROUND BRILLIANT

Measurements 7.41 - 7.46 X 4.56 MM

GRADING RESULTS

Carat Weight 1.55 CARAT

Color Grade D
Clarity Grade VS 1

Cut Grade IDEAL



#### ADDITIONAL GRADING INFORMATION

Polish EXCELLENT
Symmetry EXCELLENT

Fluorescence NONE

Inscription(s)

(超) LG657465485

Comments: This Laboratory Grown Diamond was created by Chemical Vapor Deposition (CVD) growth

process. Type IIa