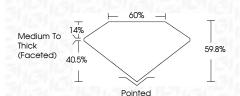

----|----|--------------------------|------------------------|----------|
| CLARIT                 | Y |    |                     |               |    |                          |                        |          |
| IF                     |   | VV | 'S <sup>1 - 2</sup> | 2             |    | VS <sup>1-2</sup>        | SI <sup>1-2</sup>      | I 1-3    |
| Internally<br>Flawless |   |    | ery Ve              | ery<br>Includ | ed | Very<br>Slightly Include | Slightly<br>d Included | Included |



© IGI 2020, International Gemological Institute

FD - 10 20





IGI Report Number LG657466161

Description LABORATORY GROWN DIAMOND

Shape and Cutting Style MARQUISE BRILLIANT

Measurements 14.36 X 7.02 X 4.20 MM

**GRADING RESULTS** 

Carat Weight 2.45 CARATS

Color Grade G
Clarity Grade W\$1



#### ADDITIONAL GRADING INFORMATION

Polish EXCELLENT
Symmetry EXCELLENT

Fluorescence NONE
Inscription(s) (167) LG657466161

Comments: This Laboratory Grown Diamond was created by Chemical Vapor Deposition (CVD) growth

process. Type IIa