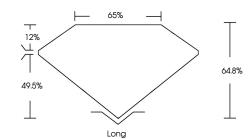

#### LABORATORY GROWN DIAMOND REPORT

| PROP | ORTI | ONS |  |
|------|------|-----|--|
|      |      |     |  |

Medium

| Polish         | EXCELLENT        |
|----------------|------------------|
| Symmetry       | EXCELLENT        |
| Fluorescence   | NONE             |
| Inscription(s) | 1/31 LG657466283 |