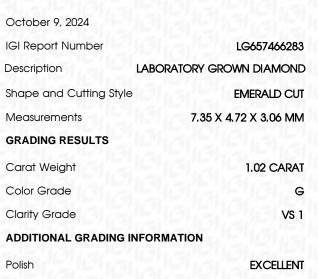

## October 9, 2024

| IGI Report Number | LG657466283              |  |  |
|-------------------|--------------------------|--|--|
| Description       | LABORATORY GROWN DIAMOND |  |  |
| Shape and Cutting | Style EMERALD CUT        |  |  |
| Measurements      | 7.35 X 4.72 X 3.06 MM    |  |  |
| GRADING RESULTS   |                          |  |  |
| Carat Weight      | 1.02 CARAT               |  |  |
| Color Grade       | G                        |  |  |
| Clarity Grade     | VS 1                     |  |  |
|                   |                          |  |  |