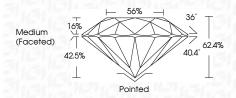

| G H I J                        | Faint                     | Very Light           | Light    |
|------------------------|--------------------------------|---------------------------|----------------------|----------|
| <b>CLARITY</b>         | VVS <sup>1 - 2</sup>           | VS <sup>1 - 2</sup>       | SI 1-2               | 11-3     |
| Internally<br>Flawless | Very Very<br>Slightly Included | Very<br>Slightly Included | Slightly<br>Included | Included |



© IGI 2020, International Gemological Institute

FD - 10 20





October 9, 2024

IGI Report Number LG657466400

Description LABORATORY GROWN DIAMOND

Shape and Cutting Style ROUND BRILLIANT

Measurements 8.01 - 8.05 X 5.01 MM

**GRADING RESULTS** 

Carat Weight 2.01 CARATS

Color Grade F
Clarity Grade V\$ 1

Cut Grade

IDEAL



#### ADDITIONAL GRADING INFORMATION

Polish **EXCELLENT** 

Symmetry **EXCELLENT** 

Fluorescence NONE Inscription(s) IG657466400

Comments: This Laboratory Grown Diamond was created by Chemical Vapor Deposition (CVD) growth

process. Type IIa