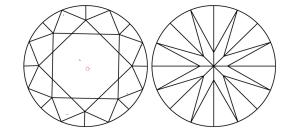

# **ELECTRONIC COPY**

### LABORATORY GROWN DIAMOND REPORT

October 9, 2024

IGI Report Number LG657466400

Description LABORATORY GROWN DIAMOND

Shape and Cutting Style ROUND BRILLIANT

Measurements 8.01 - 8.05 X 5.01 MM

**GRADING RESULTS** 

Carat Weight 2.01 CARATS

Color Grade

Clarity Grade VS 1

Cut Grade IDEAL

### ADDITIONAL GRADING INFORMATION

Polish **EXCELLENT** 

Symmetry **EXCELLENT** 

Fluorescence NONE

Inscription(s) (451) LG657466400

Comments: This Laboratory Grown Diamond was created by Chemical Vapor Deposition (CVD) growth

process. Type IIa

# LG657466400

Report verification at igi.org

### **PROPORTIONS**





Sample Image Used

#### **CLARITY CHARACTERISTICS**



## **KEY TO SYMBOLS**

Red symbols indicate internal characteristics. Green symbols indicate external characteristics.

### **COLOR**

| DEF                    | G H I J                        | Faint                     | Very Light           | Light    |
|------------------------|--------------------------------|---------------------------|----------------------|----------|
| <b>CLARITY</b>         | VVS <sup>1 - 2</sup>           | VS <sup>1 - 2</sup>       | SI 1-2               | 11-3     |
| Internally<br>Flawless | Very Very<br>Slightly Included | Very<br>Slightly Included | Slightly<br>Included | Included |



© IGI 2020, International Gemological Institute

FD - 10 20





October 9, 2024

IGI Report Number LG657466400

Description LABORATORY GROWN DIAMOND

Shape and Cutting Sty