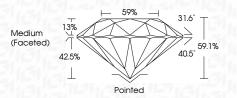

| G H I J                        | Faint                     | Very Light           | Light    |
|------------------------|--------------------------------|---------------------------|----------------------|----------|
| <b>CLARITY</b>         | VVS <sup>1 - 2</sup>           | VS <sup>1 - 2</sup>       | SI 1-2               | 11-3     |
| Internally<br>Flawless | Very Very<br>Slightly Included | Very<br>Slightly Included | Slightly<br>Included | Included |



© IGI 2020, International Gemological Institute

FD - 10 20





October 9, 2024

IGI Report Number LG657466403

Description LABORATORY GROWN DIAMOND

ROUND BRILLIANT

Measurements 8.34 - 8.37 X 4.94 MM

**GRADING RESULTS** 

Shape and Cutting Style

Carat Weight 2.10 CARATS

Color Grade F
Clarity Grade VV\$ 2

Cut Grade EXCELLENT



#### ADDITIONAL GRADING INFORMATION

Polish EXCELLENT
Symmetry EXCELLENT

Fluorescence NONE

Inscription(s) IGN LG657466403
Comments: This Laboratory Grown Diamond was

created by Chemical Vapor Deposition (CVD) growth process.

Type IIa