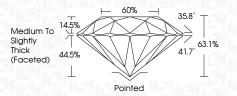

|                           |                      |          |
|------------------------|--------------------------------|---------------------------|----------------------|----------|
| IF                     | VVS <sup>1 - 2</sup>           | VS <sup>1-2</sup>         | SI 1-2               | I 1-3    |
| Internally<br>Flawless | Very Very<br>Slightly Included | Very<br>Slightly Included | Slightly<br>Included | Included |



© IGI 2020, International Gemological Institute

FD - 10 20





October 9, 2024

IGI Report Number LG657466404

Description LABORATORY GROWN DIAMOND

Measurements 7.25 - 7.29 X 4.59 MM

ROUND BRILLIANT

(159) LG657466404

**GRADING RESULTS** 

Shape and Cutting Style

Carat Weight 1.51 CARAT

Color Grade F
Clarity Grade V\$1

Cut Grade **EXCELLENT** 



#### ADDITIONAL GRADING INFORMATION

Polish **EXCELLENT** 

Symmetry EXCELLENT Fluorescence NONE

Comments: This Laboratory Grown Diamond was created by Chemical Vapor Deposition (CVD) growth

process. Type IIa

Inscription(s)