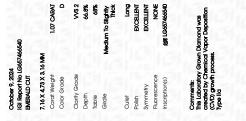

#### LABORATORY GROWN DIAMOND REPORT

| October 9, 2024                |                          |  |  |
|--------------------------------|--------------------------|--|--|
| IGI Report Number              | LG657466540              |  |  |
| Description                    | LABORATORY GROWN DIAMOND |  |  |
| Shape and Cutting Style        | EMERALD CUT              |  |  |
| Measurements                   | 7.16 X 4.73 X 3.16 MM    |  |  |
| GRADING RESULTS                |                          |  |  |
| Carat Weight                   | 1.07 CARAT               |  |  |
| Color Grade                    | D                        |  |  |
| Clarity Grade                  | VVS 2                    |  |  |
| ADDITIONAL GRADING INFORMATION |                          |  |  |
| Polish                         | EXCELLENT                |  |  |

| POlish         | EXCELLENT       |
|----------------|-----------------|
| Symmetry       | EXCELLENT       |
| Fluorescence   | NONE            |
| Inscription(s) | 1G1 LG657466540 |

Comments: This Laboratory Grown Diamond was created by Chemical Vapor Deposition (CVD) growth process. Type IIa

## October 9, 2024

| OCIODEI 7, 2024   |                          |
|-------------------|--------------------------|
| IGI Report Number | LG657466540              |
| Description       | LABORATORY GROWN DIAMOND |
| Shape and Cutting | style EMERALD CUT        |
| Measurements      | 7.16 X 4.73 X 3.16 MM    |
| GRADING RESULTS   | S                        |
| Carat Weight      | 1.07 CARAT               |
| Color Grade       | D                        |
| Clarity Grade     | VVS 2                    |
|                   |                          |

#### ADDITIONAL GRADING INFORMATION

| Polish                                                                           | EXCELLENT       |
|----------------------------------------------------------------------------------|-----------------|
| Symmetry                                                                         | EXCELLENT       |
| Fluorescence                                                                     | NONE            |
| Inscription(s)                                                                   | (G) LG657466540 |
| Comments: This Laboratory (<br>created by Chemical Vapor<br>process.<br>Type IIa |                 |