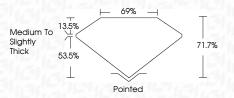

---------------|-------------------|------------|----------|
|            |                      |                   |            |          |
| CLARITY    |                      |                   |            |          |
| IF         | VVS <sup>1 - 2</sup> | VS <sup>1-2</sup> | SI 1-2     | I 1-3    |
| Internally | Very Very            | Very              | Slightly   | Included |
| Flawless   | Sliahtly Included    | Slightly Included | Included   |          |



© IGI 2020, International Gemological Institute

FD - 10 20





October 12, 2024

IGI Report Number LG657466896

Description LABORATORY GROWN DIAMOND

Measurements 6.15 X 6.12 X 4.39 MM

PRINCESS CUT

**GRADING RESULTS** 

Shape and Cutting Style

Carat Weight 1.51 CARAT

FANCY DEEP ORANGE Color Grade VVS 2

Clarity Grade



#### ADDITIONAL GRADING INFORMATION

**EXCELLENT** Polish **EXCELLENT** Symmetry

NONE Fluorescence

(159) LG657466896 Inscription(s)

Comments: This Laboratory Grown Diamond was created by Chemical Vapor Deposition (CVD) growth

Indications of post-growth treatment.