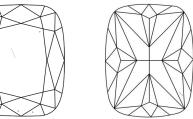

|                      | FD - 10 20 |



| ion nopen nameer    | 2000/ 40              |
|---------------------|-----------------------|
| Description         | LABORATORY GROWN DIAM |
| Shape and Cutting S | Style CUSHION BRIL    |
| Measurements        | 8.83 X 6.44 X 4.5     |
| GRADING RESULTS     |                       |
| Carat Weight        | 2.12 CA               |
| Color Grade         | FANCY VIVID G         |
| Clarity Grade       |                       |
|                     |                       |

# EXCELLENT EXCELLENT SLIGHT 1/31 LG657466905

VS 1

Comments: This Laboratory Grown Diamond was created by Chemical Vapor Deposition (CVD) growth process. Indications of post-growth treatment.



# **KEY TO SYMBOLS**

**CLARITY CHARACTERISTICS** 

Red symbols indicate internal characteristics. Green symbols indicate external characteristics.

| Internally<br>Flawless | Very Very<br>Slightly Included | Very<br>Slightly Included |
|------------------------|--------------------------------|---------------------------|
|                        |                                | ALL GEMOLO                |
| @ IOI                  |                                |                           |