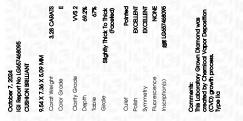

#### LABORATORY GROWN DIAMOND REPORT

| October 7, 2024                |                          |  |  |  |
|--------------------------------|--------------------------|--|--|--|
| IGI Report Number              | LG657468095              |  |  |  |
| Description                    | LABORATORY GROWN DIAMOND |  |  |  |
| Shape and Cutting Style        | CUSHION BRILLIANT        |  |  |  |
| Measurements                   | 9.54 X 7.36 X 5.09 MM    |  |  |  |
| GRADING RESULTS                |                          |  |  |  |
| Carat Weight                   | 3.28 CARATS              |  |  |  |
| Color Grade                    | 민이들만이죠                   |  |  |  |
| Clarity Grade                  | VVS 2                    |  |  |  |
| ADDITIONAL GRADING INFORMATION |                          |  |  |  |
|                                |                          |  |  |  |

| Polish         | EXCELLENT       |
|----------------|-----------------|
| Symmetry       | EXCELLENT       |
| Fluorescence   | NONE            |
| Inscription(s) | 131 LG657468095 |

Comments: This Laboratory Grown Diamond was created by Chemical Vapor Deposition (CVD) growth process. Type IIa

## October 7, 2024

| 00100017,2024       |                          |  |
|---------------------|--------------------------|--|
| IGI Report Number   | LG657468095              |  |
| Description         | LABORATORY GROWN DIAMOND |  |
| Shape and Cutting S | tyle CUSHION BRILLIANT   |  |
| Measurements        | 9.54 X 7.36 X 5.09 MM    |  |
| GRADING RESULTS     |                          |  |
| Carat Weight        | 3.28 CARATS              |  |
| Color Grade         | E                        |  |
| Clarity Grade       | VVS 2                    |  |
|                     |                          |  |

#### ADDITIONAL GRADING INFORMATION

| Polish                                                                        | EXCELLENT        |
|-------------------------------------------------------------------------------|------------------|
| Symmetry                                                                      | EXCELLENT        |
| Fluorescence                                                                  | NONE             |
| Inscription(s)                                                                | 1651 LG657468095 |
| Comments: This Laboratory<br>created by Chemical Vapo<br>process.<br>Type IIa |                  |