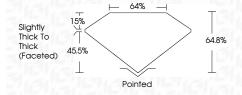

H I J             | Faint                     | Very Light | Light    |
|------------------------|---------------------|---------------------------|------------|----------|
| CLARITY                |                     |                           |            |          |
| IF                     | WS <sup>1 - 2</sup> | VS <sup>1-2</sup>         | SI 1-2     | I 1-3    |
| Internally<br>Flawless | Very Very           | Very<br>Slightly Included | Slightly   | Included |



© IGI 2020, International Gemological Institute

FD - 10 20





October 7, 2024

IGI Report Number LG657468096

Description LABORATORY GROWN DIAMOND

Shape and Cutting Style SQUARE CUSHION BRILLIANT

Measurements 8.29 X 7.98 X 5.17 MM

**GRADING RESULTS** 

Carat Weight 3.16 CARATS

Color Grade E
Clarity Grade W\$ 2



#### ADDITIONAL GRADING INFORMATION

Polish EXCELLENT
Symmetry EXCELLENT

Fluorescence NONE

(159) LG657468096

Comments: This Laboratory Grown Diamond was created by Chemical Vapor Deposition (CVD) growth

process. Type IIa

Inscription(s)