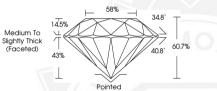

## LABORATORY GROWN DIAMOND REPORT

| October 14, 2024        |                          |
|-------------------------|--------------------------|
| IGI Report Number       | LG657468192              |
| Description             | LABORATORY GROWN DIAMOND |
| Shape and Cutting Style | ROUND BRILLIANT          |
| Measurements            | 5.45 - 5.51 X 3.33 MM    |

## GRADING RESULTS

| Carat Weight  | 0.61 CARAT       |
|---------------|------------------|
| Color Grade   | FANCY VIVID PINK |
| Clarity Grade | VS 1             |
| Cut Grade     | IDEAL            |

## ADDITIONAL GRADING INFORMATION

| Polish         | EXCELLENT         |
|----------------|-------------------|
| Symmetry       | EXCELLENT         |
| Fluorescence   | SUGHT             |
| Inscription(s) | (137) LG657468192 |