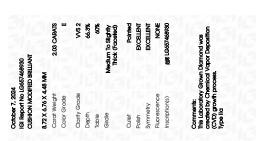

## LABORATORY GROWN DIAMOND REPORT

October 7, 2024

IGI Report Number LG657468930

Description LABORATORY GROWN DIAMOND

Shape and Cutting Style CUSHION MODIFIED BRILLIANT

Measurements 8.72 X 6.76 X 4.48 MM

**GRADING RESULTS** 

Carat Weight 2.03 CARATS

Color Grade

Clarity Grade VV\$ 2

## ADDITIONAL GRADING INFORMATION

Polish **EXCELLENT** 

Symmetry **EXCELLENT** 

Fluorescence NONE

Inscription(s) (3) LG657468930

Comments: This Laboratory Grown Diamond was created by Chemical Vapor Deposition (CVD) growth

process. Type IIa