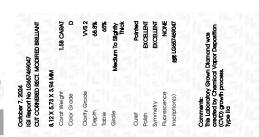

### LABORATORY GROWN DIAMOND REPORT

October 7, 2024

IGI Report Number LG657469047

Description LABORATORY GROWN DIAMOND

Shape and Cutting Style CUT CORNERED RECTANGULAR

MODIFIED BRILLIANT

Measurements 8.12 X 5.73 X 3.94 MM

**GRADING RESULTS** 

Carat Weight **1.58 CARAT** 

Color Grade D

Clarity Grade VVS 2

### ADDITIONAL GRADING INFORMATION

**EXCELLENT** Polish

Symmetry **EXCELLENT** 

NONE Fluorescence

13 LG657469047 Inscription(s)

Comments: This Laboratory Grown Diamond was created by Chemical Vapor Deposition (CVD) growth

process. Type IIa