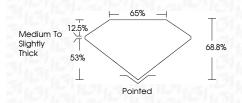

------|
| F                      | WS <sup>1 - 2</sup>            | VS <sup>1-2</sup>         | SI 1-2     | 1 1 - 3  |
| CLARITY                |                                |                           |            |          |
|                        |                                |                           |            |          |
| D E F                  | G H I J                        | Faint                     | Very Light | Light    |



© IGI 2020, International Gemological Institute

FD - 10 20



October 7, 2024 IGI Report Number

LG657469047 Description LABORATORY GROWN DIAMOND

Shape and Cutting Style **CUT CORNERED** 

RECTANGULAR MODIFIED 8.12 X 5.73 X 3.94 MM

1.58 CARAT

BRILLIANT

Measurements **GRADING RESULTS** 

Carat Weight

Color Grade

Clarity Grade VVS 2



#### ADDITIONAL GRADING INFORMATION

Polish **EXCELLENT EXCELLENT** Symmetry

Fluorescence NONE Inscription(s) (例 LG657469047

Comments: This Laboratory Grown Diamond was created by Chemical Vapor Deposition (CVD) growth

process. Type IIa