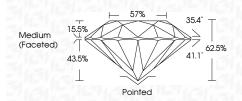

-------------|---------------------------|----------------------|----------|
| CLARIT                 | Y |    |                     |               |                           |                      |          |
| IF                     |   | VV | /S <sup>1 - 2</sup> |               | VS <sup>1-2</sup>         | SI 1-2               | 1 1 - 3  |
| Internally<br>Flawless |   |    | ery Ve              | ry<br>ncluded | Very<br>Slightly Included | Slightly<br>Included | Included |



© IGI 2020, International Gemological Institute

FD - 10 20





IGI Report Number LG657469055

Description LABORATORY GROWN DIAMOND

Shape and Cutting Style ROUND BRILLIANT

Measurements 6.39 - 6.44 X 4.00 MM

**GRADING RESULTS** 

Carat Weight 1.01 CARAT

Color Grade E

Clarity Grade V\$ 2

Cut Grade

IDEAL



#### ADDITIONAL GRADING INFORMATION

Polish EXCELLENT
Symmetry EXCELLENT

Fluorescence NONE Inscription(s) IGN LG657469055

Comments: This Laboratory Grown Diamond was created by Chemical Vapor Deposition (CVD) growth process.

Type IIa