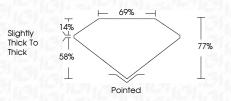

|            |          |
| IF                     | VVS <sup>1 - 2</sup> | VS <sup>1-2</sup>         | SI 1-2     | 1 1-3    |
| Internally<br>Flawless | Very Very            | Very<br>Slightly Included | Slightly   | Included |



© IGI 2020, International Gemological Institute

FD - 10 20



THIS DOCUMENT WAS PRODUCED WITH THE FOLLOWING SECURITY MEASURES: SPECIAL DOCUMENT PAPER, INK SCREENS, WATERMARK
BACKGROUND DESIGNS, HOLOGRAM AND OTHER SECURITY FEATURES NOT LISTED AND DO EXCRED DOCUMENT SECURITY INDUSTRY GUIDELINES.

October 11, 2024

IGI Report Number LG657469068

Description LABORATORY GROWN DIAMOND

Measurements 5.35 X 5.13 X 3.95 MM

PRINCESS CUT

(例 LG657469068

**GRADING RESULTS** 

Shape and Cutting Style

Carat Weight 1.00 CARAT

Color Grade

Clarity Grade VVS 2



#### ADDITIONAL GRADING INFORMATION

Polish **EXCELLENT EXCELLENT** Symmetry

Fluorescence NONE

Comments: This Laboratory Grown Diamond was created by Chemical Vapor Deposition (CVD) growth

process. Type IIa

Inscription(s)