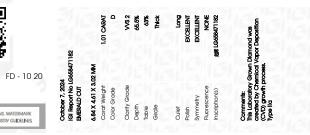

LABORATORY GROWN DIAMOND REPORT

October 7, 2024

| IGI Report Number   | LG658471182              |  |
|---------------------|--------------------------|--|
| Description         | LABORATORY GROWN DIAMOND |  |
| Shape and Cutting S | Style EMERALD CUT        |  |
| Measurements        | 6.84 X 4.61 X 3.02 MM    |  |
| GRADING RESULTS     |                          |  |
| Carat Weight        | 1.01 CARAT               |  |
| Color Grade         | D                        |  |
| Clarity Grade       | VVS 2                    |  |
|                     |                          |  |

## ADDITIONAL GRADING INFORMATION

| Polish                                                                           | EXCELLENT       |
|----------------------------------------------------------------------------------|-----------------|
| Symmetry                                                                         | EXCELLENT       |
| Fluorescence                                                                     | NONE            |
| Inscription(s)                                                                   | (G) LG658471182 |
| Comments: This Laboratory C<br>created by Chemical Vapor<br>process.<br>Type IIa |                 |

LG658471182

LABORATORY GROWN DIAMOND

| Polish         | EXCELLENT      |
|----------------|----------------|
| Symmetry       | EXCELLENT      |
| Fluorescence   | NONE           |
| Inscription(s) | 低到 LG658471182 |

Comments: This Laboratory Grown Diamond was created by Chemical Vapor Deposition (CVD) growth process. Type IIa