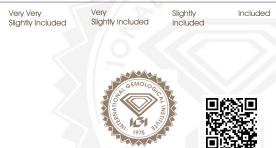

# 63% --13% 누 65.5% 46% Long

LG658471182

Report verification at igi.org

COLOR

| OOLOK                  |                                |                           |                      |                  |
|------------------------|--------------------------------|---------------------------|----------------------|------------------|
| D E F                  | GHIJ                           | Faint                     | Very Light           | Light            |
|                        |                                |                           |                      |                  |
| CLARITY                |                                |                           |                      |                  |
| IF                     | VVS <sup>1 - 2</sup>           | VS <sup>1-2</sup>         | SI <sup>1-2</sup>    | <sup>1 - 3</sup> |
| Internally<br>Flawless | Very Very<br>Slightly Included | Very<br>Slightly Included | Slightly<br>Included | Included         |