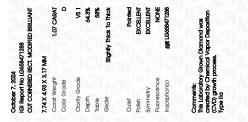

## LABORATORY GROWN DIAMOND REPORT

| October 7, 2024         |                                                |
|-------------------------|------------------------------------------------|
| IGI Report Number       | LG658471288                                    |
| Description             | LABORATORY GROWN DIAMOND                       |
| Shape and Cutting Style | CUT CORNERED RECTANGULAR<br>MODIFIED BRILLIANT |
| Measurements            | 7.74 X 4.93 X 3.17 MM                          |
| GRADING RESULTS         |                                                |
| Carat Weight            | 1.07 CARAT                                     |
| Color Grade             | D                                              |
| Clarity Grade           | VS 1                                           |

## ADDITIONAL GRADING INFORMATION

| EXCELLENT       |
|-----------------|
| EXCELLENT       |
| NONE            |
| (G) LG658471288 |
|                 |

Comments: This Laboratory Grown Diamond was created by Chemical Vapor Deposition (CVD) growth process. . Type Ila

# October 7, 2024

| IGI Report Number<br>Description | LG658471288<br>LABORATORY GROWN DIAMOND                 |  |
|----------------------------------|---------------------------------------------------------|--|
| Shape and Cutting S              | Style CUT CORNERED<br>RECTANGULAR MODIFIED<br>BRILLIANT |  |
| Measurements                     | 7.74 X 4.93 X 3.17 MM                                   |  |
| GRADING RESULTS                  |                                                         |  |
| Carat Weight                     | 1.07 CARAT                                              |  |
| Color Grade                      | D                                                       |  |
| Clarity Grade                    | VS 1                                                    |  |

### ADDITIONAL GRADING INFORMATION

| Polish                                                                           | EXCELLENT       |
|----------------------------------------------------------------------------------|-----------------|
| Symmetry                                                                         | EXCELLENT       |
| Fluorescence                                                                     | NONE            |
| Inscription(s)                                                                   | (G) LG658471288 |
| Comments: This Laboratory of<br>created by Chemical Vapo<br>process.<br>Type IIa |                 |