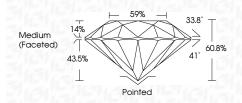

## LG658471460 Report verification at igi.org

PROPORTIONS

Sample Image Used

#### ADDITIONAL GRADING INFORMATION

VVS 2 IDEAL 60.8%

| Polish                                                                        | EXCELLENT       |
|-------------------------------------------------------------------------------|-----------------|
| Symmetry                                                                      | EXCELLENT       |
| Fluorescence                                                                  | NONE            |
| Inscription(s)                                                                | (G1 LG658471460 |
| Comments: This Laboratory<br>created by Chemical Vapo<br>process.<br>Type IIa |                 |