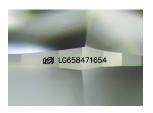

# PROPORTIONS

| Polish         | EXCELLENT       |
|----------------|-----------------|
| Symmetry       | EXCELLENT       |
| Fluorescence   | NONE            |
| Inscription(s) | 131 LG658471654 |
|                |                 |

Comments: This Laboratory Grown Diamond was created by Chemical Vapor Deposition (CVD) growth process. Type IIa

LG658471654

Report verification at igi.org

Sample Image Used