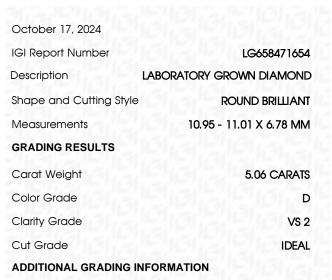

## October 17, 2024

| 0010001 177 2021     |                          |
|----------------------|--------------------------|
| IGI Report Number    | LG658471654              |
| Description          | LABORATORY GROWN DIAMOND |
| Shape and Cutting St | yle ROUND BRILLIANT      |
| Measurements         | 10.95 - 11.01 X 6.78 MM  |
| GRADING RESULTS      |                          |
| Carat Weight         | 5.06 CARATS              |
| Color Grade          | D                        |
| Clarity Grade        | VS 2                     |
| Cut Grade            | IDEAL                    |
|                      |                          |