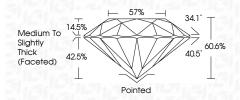

--|---------------------------|----------------------|----------|
| CLARIT                 | Y |    |                     |               |                           |                      |          |
| IF                     |   | VV | /S <sup>1 - 2</sup> |               | VS <sup>1-2</sup>         | SI 1-2               | 1 1 - 3  |
| Internally<br>Flawless |   |    | ery Ve              | ry<br>ncluded | Very<br>Slightly Included | Slightly<br>Included | Included |



© IGI 2020, International Gemological Institute

FD - 10 20





October 9, 2024

IGI Report Number LG658471817

Description LABORATORY GROWN DIAMOND

Measurements 7.39 - 7.44 X 4.49 MM

ROUND BRILLIANT

IDEAL

GRADING RESULTS

Shape and Cutting Style

Carat Weight 1.51 CARAT

Color Grade E
Clarity Grade V\$1

Cut Grade



#### ADDITIONAL GRADING INFORMATION

Polish **EXCELLENT** 

Symmetry EXCELLENT

Fluorescence NONE

Inscription(s) (G) LG658471817

Comments: This Laboratory Grown Diamond was created by Chemical Vapor Deposition (CVD) growth

process. Type IIa