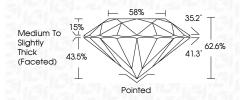

8471843

# Report verification at igi.org

# **PROPORTIONS**

Е





Sample Image Used

## **COLOR**

| D E     | F    | G                              | Н | Ι, | Faint                      | Very Light             | Light    |
|---------|------|--------------------------------|---|----|----------------------------|------------------------|----------|
| CLA     | RITY |                                |   |    |                            |                        |          |
| IF      |      | VVS <sup>1 - 2</sup>           |   |    | VS 1-2                     | SI 1-2                 | I 1-3    |
| Interno |      | Very Very<br>Slightly Included |   |    | Very<br>d Slightly Include | Slightly<br>d Included | Included |



© IGI 2020, International Gemological Institute

FD - 10 20







#### ADDITIONAL GRADING INFORMATION

Polish EXCELLENT
Symmetry EXCELLENT

Fluorescence NONE

Inscription(s) IG658471843

Comments: This Laboratory Grown Diamond was created by Chemical Vapor Deposition (CVD) growth process.

Type IIa