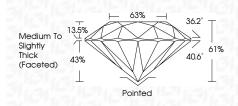

d by Chemical Vapor Deposition (CVD) growth process. Type IIa

LG658471864 Report verification at igi.org

#### PROPORTIONS





Sample Image Used

### LABORATORY GROWN DIAMOND REPORT

# October 10, 2024

| IGI | Report Number    | LG658471864              |
|-----|------------------|--------------------------|
| Des | cription         | LABORATORY GROWN DIAMOND |
| Shc | pe and Cutting S | tyle ROUND BRILLIANT     |
| Me  | asurements       | 7.99 - 8.04 X 4.89 MM    |
| GR  | ADING RESULTS    |                          |
| Ca  | rat Weight       | 2.00 CARATS              |
| Col | or Grade         | F                        |
| Clo | rity Grade       | VS 2                     |
| Cut | Grade            | EXCELLENT                |
|     |                  |                          |



#### ADDITIONAL GRADING INFORMATION

| Polish                                                                           | EXCELLENT       |
|----------------------------------------------------------------------------------|-----------------|
| Symmetry                                                                         | EXCELLENT       |
| Fluorescence                                                                     | NONE            |
| Inscription(s)                                                                   | (G) LG658471864 |
| Comments: This Laboratory G<br>created by Chemical Vapor<br>process.<br>Type IIa |                 |

## COLOR

| D E F                                           | GHIJ                           | Faint