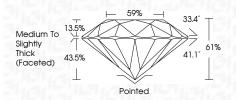

----|---------------|---------------------------|----------------------|----------|
| CLARIT                 | Y |    |                     |               |                           |                      |          |
| IF                     |   | VV | /S <sup>1 - 2</sup> |               | VS <sup>1-2</sup>         | SI 1-2               | 1 1 - 3  |
| Internally<br>Flawless |   |    | ery Ve              | ry<br>ncluded | Very<br>Slightly Included | Slightly<br>Included | Included |



© IGI 2020, International Gemological Institute

FD - 10 20





IGI Report Number LG658471867

Description LABORATORY GROWN DIAMOND

Shape and Cutting Style ROUND BRILLIANT

Measurements 7.49 - 7.52 X 4.58 MM

GRADING RESULTS

Carat Weight 1.59 CARAT
Color Grade F
Clarity Grade V\$ 1

IDEAL

Cut Grade



#### ADDITIONAL GRADING INFORMATION

Polish EXCELLENT
Symmetry EXCELLENT

Fluorescence NONE

Inscription(s)

(G) LG658471867

Comments: This Laboratory Grown Diamond was

created by Chemical Vapor Deposition (CVD) growth process.

Type IIa