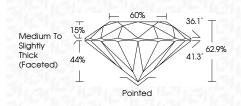

|

Comments: This Laboratory Grown Diamond was created by Chemical Vapor Deposition (CVD) growth process. Type IIa

LG658471876 Report verification at igi.org

#### PROPORTIONS





Sample Image Used

# 

| October 10, 2024    |                          |
|---------------------|--------------------------|
| IGI Report Number   | LG658471876              |
| Description         | LABORATORY GROWN DIAMOND |
| Shape and Cutting S | tyle ROUND BRILLIANT     |
| Measurements        | 7.22 - 7.27 X 4.56 MM    |
| GRADING RESULTS     |                          |
| Carat Weight        | 1.50 CARAT               |
| Color Grade         | E                        |
| Clarity Grade       | VS 1                     |
| Cut Grade           | IDEAL                    |

LABORATORY GROWN DIAMOND REPORT



#### ADDITIONAL GRADING INFORMATION

| Polish                                                                        | EXCELLENT        |
|-------------------------------------------------------------------------------|------------------|
| Symmetry                                                                      | EXCELLENT        |
| Fluorescence                                                                  | NONE             |
| Inscription(s)                                                                | (67) LG658471876 |
| Comments: This Laboratory<br>created by Chemical Vapo<br>process.<br>Type IIa |                  |









| Aconty Scade VS1<br>Current Cardies Devin<br>Depth 600<br>(Current Cardies Cardies<br>(Cardies Medum 10 Stightly<br>(Cardies) Net Cardies<br>Net