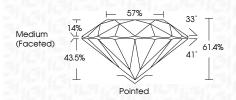

| G H I J                        | Faint                     | Very Light           | Light    |
|------------------------|--------------------------------|---------------------------|----------------------|----------|
| <b>CLARITY</b>         | VVS <sup>1 - 2</sup>           | VS <sup>1 - 2</sup>       | SI 1-2               | 11-3     |
| Internally<br>Flawless | Very Very<br>Slightly Included | Very<br>Slightly Included | Slightly<br>Included | Included |



© IGI 2020, International Gemological Institute

FD - 10 20





October 11, 2024

IGI Report Number LG658472037

Description LABORATORY GROWN DIAMOND

Measurements 8.17 - 8.22 X 5.02 MM

ROUND BRILLIANT

D

IDEAL

**GRADING RESULTS** 

Shape and Cutting Style

Carat Weight 2.06 CARATS

Color Grade Clarity Grade VVS 2

Cut Grade



#### ADDITIONAL GRADING INFORMATION

**EXCELLENT** Polish **EXCELLENT** Symmetry

NONE Fluorescence

(159) LG658472037 Inscription(s) Comments: This Laboratory Grown Diamond was

created by Chemical Vapor Deposition (CVD) growth process.

Type IIa