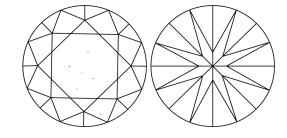

# **ELECTRONIC COPY**

### LABORATORY GROWN DIAMOND REPORT

October 11, 2024

IGI Report Number LG658472037

Description LABORATORY GROWN DIAMOND

Shape and Cutting Style ROUND BRILLIANT

Measurements 8.17 - 8.22 X 5.02 MM

**GRADING RESULTS** 

Carat Weight 2.06 CARATS

D

Color Grade

Clarity Grade VVS 2

Cut Grade **IDEAL** 

### ADDITIONAL GRADING INFORMATION

**EXCELLENT** Polish

Symmetry **EXCELLENT** 

NONE Fluorescence

1/到 LG658472037 Inscription(s)

Comments: This Laboratory Grown Diamond was created by Chemical Vapor Deposition (CVD) growth

process. Type IIa

## LG658472037

Report verification at igi.org

### **PROPORTIONS**





Sample Image Used

#### **CLARITY CHARACTERISTICS**



## **KEY TO SYMBOLS**

Red symbols indicate internal characteristics. Green symbols indicate external characteristics.

### **COLOR**

| DEF                    | G H I J                        | Faint                     | Very Light           | Light    |
|------------------------|--------------------------------|---------------------------|----------------------|----------|
| <b>CLARITY</b>         | VVS <sup>1 - 2</sup>           | VS <sup>1 - 2</sup>       | SI 1-2               | 11-3     |
| Internally<br>Flawless | Very Very<br>Slightly Included | Very<br>Slightly Included | Slightly<br>Included | Included |



© IGI 2020, International Gemological Institute

FD - 10 20





October 11, 2024

IGI Report Number LG658472037

Description LABORATORY GROWN DIAMOND

Measurements 8.17 -