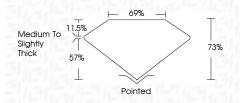

---|---------------------------|----------------------|----------|
| CLARITY                |                                |                           |                      |          |
| IF                     | VVS <sup>1 - 2</sup>           | VS <sup>1-2</sup>         | SI 1-2               | 1 1-3    |
| Internally<br>Flawless | Very Very<br>Slightly Included | Very<br>Slightly Included | Slightly<br>Included | Included |



© IGI 2020, International Gemological Institute

FD - 10 20





IGI Report Number LG658473827

Description LABORATORY GROWN DIAMOND

Description LABORATORY GROWN DIAMO

Measurements 7.41 X 7.32 X 5.34 MM

**GRADING RESULTS** 

Shape and Cutting Style

Carat Weight 2.55 CARATS

Color Grade F

PRINCESS CUT

Color Grade F
Clarity Grade W\$ 2

Cut Grade EXCELLENT



#### ADDITIONAL GRADING INFORMATION

Polish **EXCELLENT** 

Symmetry **EXCELLENT**Fluorescence **NONE** 

Inscription(s)

(G) LG658473827

Comments: This Laboratory Grown Diamond was

created by Chemical Vapor Deposition (CVD) growth process.

Type IIa