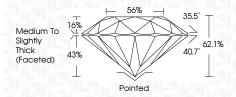

| G H I J                        | Faint                     | Very Light           | Light    |
|------------------------|--------------------------------|---------------------------|----------------------|----------|
| <b>CLARITY</b>         | VVS <sup>1 - 2</sup>           | VS <sup>1 - 2</sup>       | SI 1-2               | 11-3     |
| Internally<br>Flawless | Very Very<br>Slightly Included | Very<br>Slightly Included | Slightly<br>Included | Included |



© IGI 2020, International Gemological Institute

FD - 10 20





October 8, 2024

IGI Report Number LG658474378

Description LABORATORY GROWN DIAMOND

Shape and Cutting Style ROUND BRILLIANT

Measurements 8.02 - 8.09 X 5.00 MM

**GRADING RESULTS** 

Carat Weight 2.00 CARATS

Color Grade D
Clarity Grade W\$2

Cut Grade IDEAL



#### ADDITIONAL GRADING INFORMATION

Polish EXCELLENT
Symmetry EXCELLENT

Fluorescence NONE

Inscription(s)

(G) LG658474378

Comments: This Laboratory Grown Diamond was created by Chemical Vapor Deposition (CVD) growth

process. Type IIa