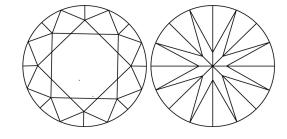

# **ELECTRONIC COPY**

## LABORATORY GROWN DIAMOND REPORT

October 8, 2024

IGI Report Number LG658474378

Description LABORATORY GROWN DIAMOND

Shape and Cutting Style ROUND BRILLIANT

Measurements 8.02 - 8.09 X 5.00 MM

**GRADING RESULTS** 

Carat Weight 2.00 CARATS

Color Grade

D

Clarity Grade VVS 2

Cut Grade IDEAL

## ADDITIONAL GRADING INFORMATION

Polish **EXCELLENT** 

Symmetry **EXCELLENT** 

Fluorescence NONE

Inscription(s) (451) LG658474378

Comments: This Laboratory Grown Diamond was created by Chemical Vapor Deposition (CVD) growth

process. Type IIa

## LG658474378

Report verification at igi.org

## **PROPORTIONS**





Sample Image Used

#### **CLARITY CHARACTERISTICS**



## **KEY TO SYMBOLS**

Red symbols indicate internal characteristics. Green symbols indicate external characteristics.

## **COLOR**

| DEF                    | G H I J                        | Faint                     | Very Light           | Light    |
|------------------------|--------------------------------|---------------------------|----------------------|----------|
| <b>CLARITY</b>         | VVS <sup>1 - 2</sup>           | VS <sup>1 - 2</sup>       | SI 1-2               | 11-3     |
| Internally<br>Flawless | Very Very<br>Slightly Included | Very<br>Slightly Included | Slightly<br>Included | Included |



© IGI 2020, International Gemological Institute

FD - 10 20





October 8, 2024

IGI Report Number LG658474378

Description LABORATORY GROWN DIAMOND

Shape and Cutting Styl