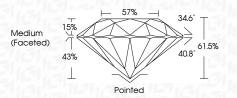

| G H I J                        | Faint                     | Very Light           | Light    |
|------------------------|--------------------------------|---------------------------|----------------------|----------|
| <b>CLARITY</b>         | VVS <sup>1 - 2</sup>           | VS <sup>1 - 2</sup>       | SI 1-2               | 11-3     |
| Internally<br>Flawless | Very Very<br>Slightly Included | Very<br>Slightly Included | Slightly<br>Included | Included |



© IGI 2020, International Gemological Institute

FD - 10 20





October 9, 2024

IGI Report Number LG658475483

Description LABORATORY GROWN DIAMOND

Shape and Cutting Style ROUND BRILLIANT

Measurements 6.49 - 6.51 X 4.00 MM

GRADING RESULTS

Carat Weight 1.04 CARAT

Color Grade E
Clarity Grade W\$ 2

Cut Grade IDEAL



#### ADDITIONAL GRADING INFORMATION

Polish EXCELLENT
Symmetry EXCELLENT

Fluorescence NONE

Inscription(s) (G) LG658475483

Comments: This Laboratory Grown Diamond was created by Chemical Vapor Deposition (CVD) growth process.

Type IIa