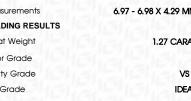

# PROPORTIONS

| October 9, 2024                |                          |  |  |  |
|--------------------------------|--------------------------|--|--|--|
| IGI Report Number              | LG658475495              |  |  |  |
| Description                    | LABORATORY GROWN DIAMOND |  |  |  |
| Shape and Cutting Style        | ROUND BRILLIANT          |  |  |  |
| Measurements                   | 6.97 - 6.98 X 4.29 MM    |  |  |  |
| GRADING RESULTS                |                          |  |  |  |
| Carat Weight                   | 1.27 CARAT               |  |  |  |
| Color Grade                    | D                        |  |  |  |
| Clarity Grade                  | VS 1                     |  |  |  |
| Cut Grade                      | IDEAL                    |  |  |  |
| ADDITIONAL GRADING INFORMATION |                          |  |  |  |

## October 9, 2024

| IGI Report Numbe | er LG658475495           |
|------------------|--------------------------|
| Description      | LABORATORY GROWN DIAMOND |
| Shape and Cuttin | g Style ROUND BRILLIANT  |
| Measurements     | 6.97 - 6.98 X 4.29 MM    |
| GRADING RESULT   | rs                       |
| Carat Weight     | 1.27 CARAT               |
| Color Grade      | D                        |
| Clarity Grade    | VS 1                     |
| Cut Grade        | IDEAL                    |
|                  |                          |