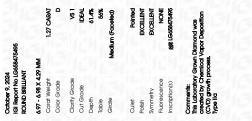

| Polish         | EXCELLENT       |
|----------------|-----------------|
| Symmetry       | EXCELLENT       |
| Fluorescence   | NONE            |
| Inscription(s) | (G) LG658475495 |

Comments: This Laboratory Grown Diamond was created by Chemical Vapor Deposition (CVD) growth process. Type IIa

#### ADDITIONAL GRADING INFORMATION

| Polish                                                                        | EXCELLENT                                       |
|-------------------------------------------------------------------------------|-------------------------------------------------|
| Symmetry                                                                      | EXCELLENT                                       |
| Fluorescence                                                                  | NONE                                            |
| Inscription(s)                                                                | 131 LG658475495                                 |
| Comments: This Laboratory<br>created by Chemical Vapo<br>process.<br>Type IIa | Grown Diamond was<br>or Deposition (CVD) growth |