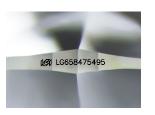

LG658475495

Report verification at igi.org

Sample Image Used

#### ADDITIONAL GRADING INFORMATION

| Polish                                                                        | EXCELLENT                                       |
|-------------------------------------------------------------------------------|-------------------------------------------------|
| Symmetry                                                                      | EXCELLENT                                       |
| Fluorescence                                                                  | NONE                                            |
| Inscription(s)                                                                | 131 LG658475495                                 |
| Comments: This Laboratory<br>created by Chemical Vapo<br>process.<br>Type IIa | Grown Diamond was<br>or Deposition (CVD) growth |