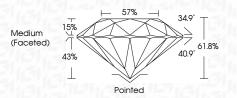

|                           |                      |          |
|------------------------|--------------------------------|---------------------------|----------------------|----------|
| IF                     | VVS <sup>1 - 2</sup>           | VS <sup>1-2</sup>         | SI 1-2               | I 1-3    |
| Internally<br>Flawless | Very Very<br>Slightly Included | Very<br>Slightly Included | Slightly<br>Included | Included |



© IGI 2020, International Gemological Institute

FD - 10 20





October 9, 2024

IGI Report Number LG658475522

Description LABORATORY GROWN DIAMOND

Measurements 7.47 - 7.51 X 4.63 MM

ROUND BRILLIANT

IDEAL

(159) LG658475522

**GRADING RESULTS** 

Shape and Cutting Style

Carat Weight 1.59 CARAT

Color Grade D
Clarity Grade V\$ 2

Cut Grade



#### ADDITIONAL GRADING INFORMATION

Polish EXCELLENT
Symmetry EXCELLENT

Fluorescence NONE

Comments: This Laboratory Grown Diamond was created by Chemical Vapor Deposition (CVD) growth

process. Type IIa

Inscription(s)