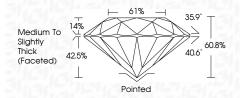

--|---------------------|-----------------|---------------------------|------------|----------|
| CLARITY                |   |                     |                 |                           |            |          |
| IF                     | V | /S <sup>1 - 2</sup> | !               | VS <sup>1-2</sup>         | SI 1-2     | I 1-3    |
| Internally<br>Flawless |   | ery Ve              | ery<br>Included | Very<br>Slightly Included | Slightly   | Included |



© IGI 2020, International Gemological Institute

FD - 10 20





October 9, 2024

IGI Report Number LG658475676 Description LABORATORY GROWN DIAMOND

Shape and Cutting Style ROUND BRILLIANT

Measurements 6.38 - 6.42 X 3.89 MM

**GRADING RESULTS** 

Carat Weight 1.00 CARAT Color Grade

Clarity Grade VS 1

Cut Grade **EXCELLENT** 



#### ADDITIONAL GRADING INFORMATION

Polish **EXCELLENT EXCELLENT** Symmetry

Fluorescence NONE

Inscription(s) (何) LG658475676 Comments: This Laboratory Grown Diamond was

created by Chemical Vapor Deposition (CVD) growth process.

Type IIa