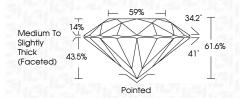

-----------------------|--------------------------|----------|
| CLAR               | RITY |                                |   |   |                             |                          |          |
| IF                 |      | WS <sup>1 - 2</sup>            |   |   | VS <sup>1-2</sup>           | SI 1-2                   | I 1-3    |
| Interna<br>Flawles |      | Very Very<br>Slightly Included |   |   | Very<br>ed Slightly Include | Slightly<br>ded Included | Included |



© IGI 2020, International Gemological Institute

FD - 10 20





IGI Report Number LG658475688

Description LABORATORY GROWN DIAMOND

Shape and Cutting Style ROUND BRILLIANT

Measurements 7.28 - 7.33 X 4.51 MM

7.

**GRADING RESULTS** 

Carat Weight 1.50 CARAT

Color Grade G
Clarity Grade W\$2

Cut Grade EXCELLENT



#### ADDITIONAL GRADING INFORMATION

Polish **EXCELLENT** 

Symmetry EXCELLENT Fluorescence NONE Inscription(s) 場別に会話を475688

Comments: This Laboratory Grown Diamond was created by Chemical Vapor Deposition (CVD) growth process.

Type IIa